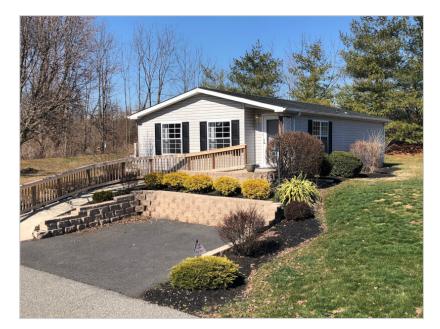

# 14 Ash Court, Harleysville, PA, 19438

#### Overview:

This amazing cottage has it all. Wonderful rear deck with views of the woods. Two bedrooms and one bath with a full laundry room. The home has fresh paint and is move in ready. The main bath has a curbless shower and grab bars installed. The kitchen has a view and so does the living room. This home may be cozy but it packs a big punch. If you're looking for quiet and privacy this may be your next home. Call today as the homes in this community go fast.

### Featured Benefits:

Ranch home Gable entry home Shutters Shingle roof Vinyl siding Block foundation